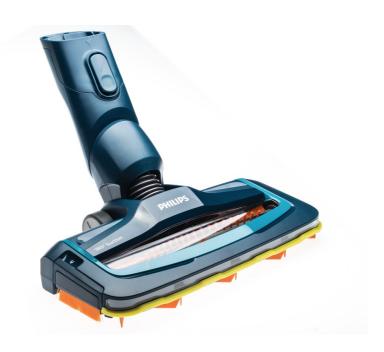

### 180° suction nozzle

Find matching products on the specifications tab

Original 180° suction nozzle replacement for the SpeedPro Range