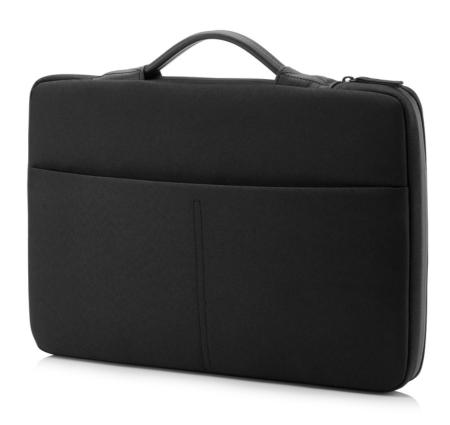

## Minimalist design. Maximum durability.

A classic look and feel is achieved with charcoal gray fabric, split leather handles, and a logo in classic tan.

#### Soft compartment for allday protection

Keep your laptop safe from everyday bumps and drops, with an ultra-soft 15.6-inch diagonal padded laptop compartment.

### Peace of mind in any weather

Protect your laptop from the elements with weather-resistant zippers and fabric.