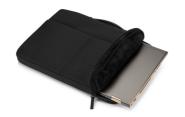

#### Soft compartment for allday protection

Keep your laptop safe from everyday bumps and drops, with an ultra-soft 15.6-inch diagonal padded laptop compartment.