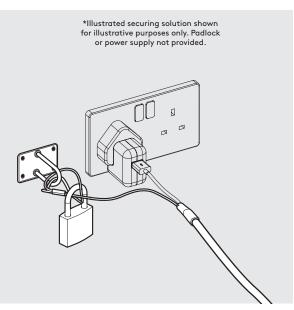

5

Install the Tablet Setup Kit. Each kit is specific per tablet device and Bouncepad Case.

6

7 Install the tablet into the Case, connecting the power cable to the tablet.

Connect the Tablet cable to its power supply & turn on. We recommend locking the reinforced cable to an immovable object for security.