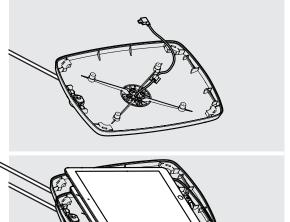

In the Box

Fixings List

Feed the Bouncepad Lounge reinforced cable through the Case as shown.

3 Secure the Lounge Cone to the Case.

With the remaining fixings, secure the reinforced cable to the Case.

Unlock & remove the Faceplate from the Bouncepad Case.

5

Install the Tablet Setup Kit. Each kit is specific per tablet device and Bouncepad Case.

6

7 Install the tablet into the Case, connecting the power cable to the tablet.

Connect the Tablet cable to its power supply & turn on. We recommend locking the reinforced cable to an immovable object for security.