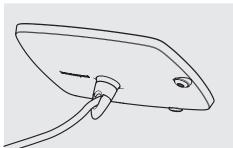

In the Box

Fixings List

Feed the Bouncepad Lounge reinforced cable through the Case as shown.

3 Secure the Lounge Cone to the Case.

With the remaining fixings, secure the reinforced cable to the Case.

Unlock & remove the Faceplate from the Bouncepad Case.