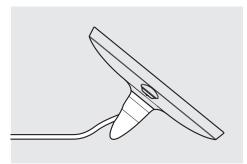

In the Box

Fixings List

Feed the Bouncepad Lounge reinforced cable through the Case as shown.

3 Secure the Lounge Cone to the Case.

With the remaining fixings, secure the reinforced cable to the Case.

Unlock & remove the Faceplate from the Bouncepad Case.