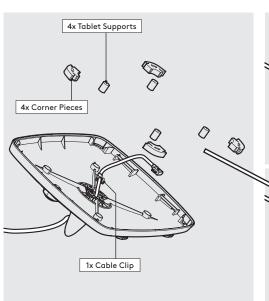

In the Box

Fixings List

Feed the Bouncepad Lounge reinforced cable through the Case as shown.

3 Secure the Lounge Cone to the Case.

With the remaining fixings, secure the reinforced cable to the Case.

Unlock & remove the Faceplate from the Bouncepad Case.

5

Install the Tablet Setup Kit. Each kit is specific per tablet device and Bouncepad Case.

6

7 Install the tablet into the Case, connecting the power cable to the tablet.

Connect the Tablet cable to its power supply & turn on. We recommend locking the reinforced cable to an immovable object for security.