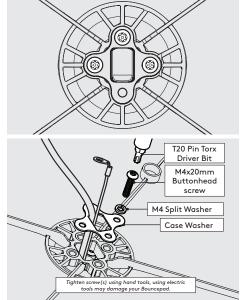

In the Box

Fixings List

Feed the Bouncepad Lounge reinforced cable through the Case as shown.

3 Secure the Lounge Cone to the Case.

With the remaining fixings, secure the reinforced cable to the Case.

Unlock & remove the Faceplate from the Bouncepad Case.