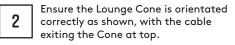

In the Box

Fixings List

Feed the Bouncepad Lounge reinforced cable through the Case as shown.

3 Secure the Lounge Cone to the Case.

With the remaining fixings, secure the reinforced cable to the Case.

Unlock & remove the Faceplate from the Bouncepad Case.