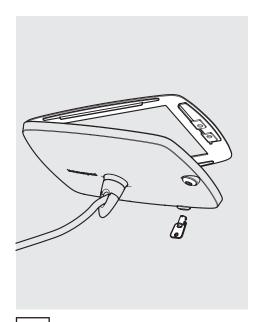

5

Install the Tablet Setup Kit. Each kit is specific per tablet device and Bouncepad Case.

6

7 Install the tablet into the Case, connecting the power cable to the tablet.

Connect the Tablet cable to its power supply & turn on. We recommend locking the reinforced cable to an immovable object for security.