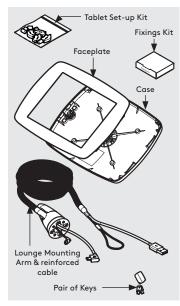

In the Box

Fixings List

Feed the Bouncepad Lounge reinforced cable through the Case as shown.

3 Secure the Lounge Cone to the Case.

With the remaining fixings, secure the reinforced cable to the Case.

Unlock & remove the Faceplate from the Bouncepad Case.