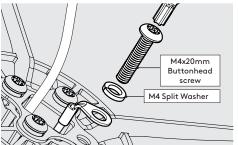

In the Box

Fixings List

Feed the Bouncepad Lounge reinforced cable through the Case as shown.

3 Secure the Lounge Cone to the Case.

With the remaining fixings, secure the reinforced cable to the Case.

Unlock & remove the Faceplate from the Bouncepad Case.