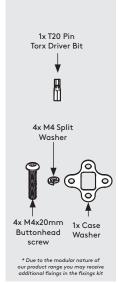

In the Box

Fixings List

Feed the Bouncepad Lounge reinforced cable through the Case as shown.

3 Secure the Lounge Cone to the Case.

With the remaining fixings, secure the reinforced cable to the Case.

Unlock & remove the Faceplate from the Bouncepad Case.