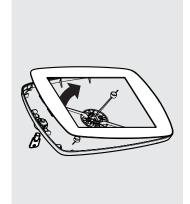

5

Install the Tablet Setup Kit. Each kit is specific per tablet device and Bouncepad Case.

6

7 Install the tablet into the Case, connecting the power cable to the tablet.

Connect the Tablet cable to its power supply & turn on. We recommend locking the reinforced cable to an immovable object for security.