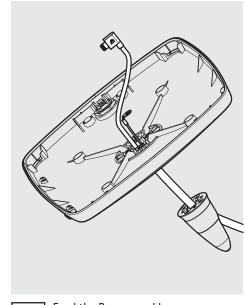

In the Box

Fixings List

Feed the Bouncepad Lounge reinforced cable through the Case as shown.

3 Secure the Lounge Cone to the Case.

With the remaining fixings, secure the reinforced cable to the Case.

Unlock & remove the Faceplate from the Bouncepad Case.