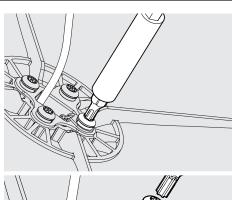

In the Box

Fixings List

Feed the Bouncepad Lounge reinforced cable through the Case as shown.

3 Secure the Lounge Cone to the Case.

With the remaining fixings, secure the reinforced cable to the Case.

Unlock & remove the Faceplate from the Bouncepad Case.