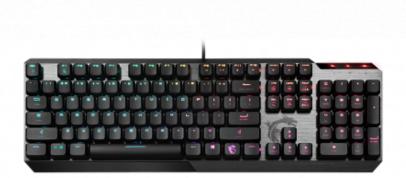

GAMING GEAR VIGOR GK50 LOW PROFILE

VIGOR GK50 LOW PROFILE GAMING KEYBOARD

104 / 105 / 109 keys (different by languages)

Kailh Low Profile Switches

Per-key RGB Mystic Light

1.8m with gold-plated connector

Windows 10 / 8.1 / 8 / 7

Full Keys Anti-Ghosting

USB 2.0

50+ Million

**N-Keys Rollover** 

## SPECIFICATIONS

MODEL NAME MAIN KEY SWITCHES KEYBOARD INTERFACE NORMAL KEYS BACKLIGHT OPERATING SYSTEM CABLE KEY STROKE LIFE

**N-KEY ROLLOVER** 

**PRODUCT DIMENSIONS (MM)** 435 x 141 x 34 mm **WEIGHT (PRODUCT / PACKAGE)** 700 g / 1200 g FEATURES

- Low profile mechanical switches provide speed, accuracy, and endurance
- Slim and lightweight design
- The ergonomic high-low keycap design reduces strain and pain of hands and wrists
- Brushed metal top plate and octagonalshaped keycaps
- Stunning per-key RGB lighting and various effects
- Steady Gaming Base provides incredible feedback and anti-slip performance
- Fine-tune detail settings with Dragon Center