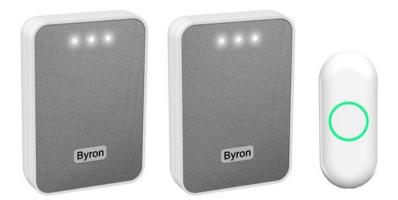

## Wireless doorbell set

Mesh finish & visual alert

This wireless doorbell set has a maximum range of 150 m and 16 melodies with volume control options. The portable doorbell has a flashing LED light and can be placed wherever you want. The bell push button is battery-powered.

## Number of melodies 16 Unobstructed range 150 m Flashing light Yes Decibel rating 85 dB Easy installation Yes LED indication on push Yes Volume control Yes, 5 levels Power supply doorbell Battery and plug-in IP rating IP44 Radio frequency 433 MHz Melody selection On doorbell 6 Number of doorbells to pair Power plug type G - BS 1363 Compatible Byron DBY series