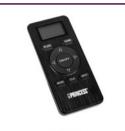

| Remote control                        | Yes    |
|---------------------------------------|--------|
| Docking station                       | Yes    |
| Automatic recharging                  | Yes    |
| Wi-Fi                                 | No     |
| Automatic routes                      | Yes    |
| For all floor types                   | Yes    |
| Assisting brushes                     | 2      |
| Collision bumper                      | Yes    |
| Edge recognition                      | Yes    |
| Easy to clean                         | Yes    |
| Number of adjustable suction settings | 3      |
| Noise level                           | 60 dB  |
| Using time                            | 85 min |