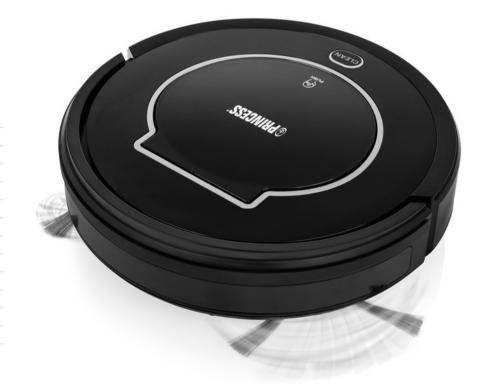

## Robot Vacuum Cleaner

Remote control - With docking station

Compact, clever robot vacuum cleaner. Does the cleaning for you! Has a wide range of smart sensors on board. When it is done, this buddy goes back to its docking station, to get ready for its next turn to help you clean!