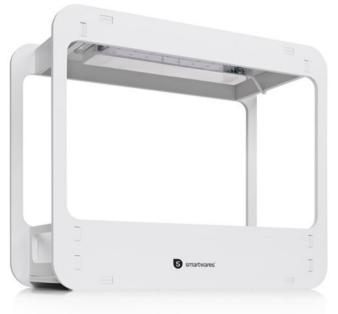

## LED grow light

## tray

Grow your own herbs or vegetables at home. This 14W grow lamp incl. pot makes it very easy. The full spectrum light is simulating sunlight to stimulate photosynthesis. The lamp is supplied with timer (16 hours on, 8 hours off) and easy to assemble.