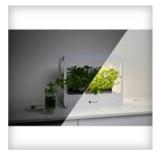

## tray

Grow your own herbs or vegetables at home. This 14W grow lamp incl. pot makes it very easy. The full spectrum light is simulating sunlight to stimulate photosynthesis. The lamp is supplied with timer (16 hours on, 8 hours off) and easy to assemble.