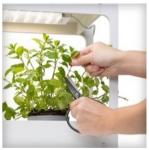

## tray

Grow your own herbs or vegetables at home. This 14W grow lamp incl. pot makes it very easy. The full spectrum light is simulating sunlight to stimulate photosynthesis. The lamp is supplied with timer (16 hours on, 8 hours off) and easy to assemble.