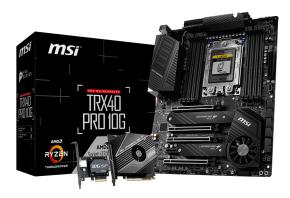

# **SPECIFICATION**

| Model Name         | TRX40 PRO 10G                                                                                                                     |
|--------------------|-----------------------------------------------------------------------------------------------------------------------------------|
| CPU Support        | Supports 3 <sup>rd</sup> Gen AMD <sup>®</sup> Ryzen <sup>™</sup> Threadripper <sup>™</sup> Desktop<br>Processors for Socket sTRX4 |
| CPU Socket         | sTRX4                                                                                                                             |
| Chipset            | AMD® TRX40 Chipset                                                                                                                |
| Graphics Interface | 4 x PCI-E 4.0 x16 slots Supports 3-Way AMD® CrossFire™ Technology Supports 3-Way NVIDIA® SLI™ Technology                          |
| Memory Support     | 8 DIMMs, Quad Channel, DDR4-4666MHz (OC)                                                                                          |
| Storage            | 2 x Lightning Gen4 M.2 slots 64Gb/s<br>8 x SATA 6Gb/s                                                                             |
| USB ports          | 1 x USB 3.2 (Gen2 x2, 20G, Type-C) + 4 x USB 3.2 (Gen2, 3A+1C) + 8 x USB 3.2 (Gen1, Type-A) + 4 x USB 2.0                         |
| LAN                | 2 x Intel® I211AT Gigabit LAN                                                                                                     |
| Audio              | 8-Channel (7.1) HD Audio with Audio Boost 4                                                                                       |