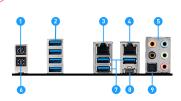

## CONNECTIONS

- 1. Clear CMOS Button
- 2. USB 3.2 Gen1 Type-A
- 3. Gigabit LAN
- 4. Gigabit LAN
- 5. Audio Connectors
- 6. Flash BIOS Button
- 7. USB 3.2 Gen2 Type-A
- 8. USB 3.2 Gen2x2 20G Type-C
- 9. Optical S/PDIF out