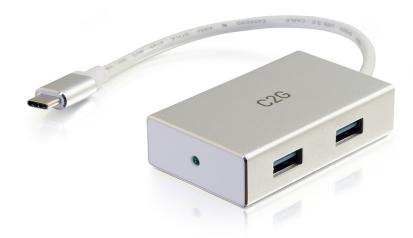

## **USB-C Hub with 4 USB-A Ports**

Connect up to four USB devices to a single USB Type-C port

#### **OVERVIEW**

The USB-C Hub with 4 USB-A Ports expands USB capabilities by providing four USB-A ports for connecting peripherals to a single USB-C port. This hub is ideal for supporting keyboards, mice and other low-powered USB devices. Small, lightweight and portable, the hub is easily stored in a laptop case or pocket.

#### ITEM DESCRIPTION

89153 USB-C Hub with 4 USB-A Ports