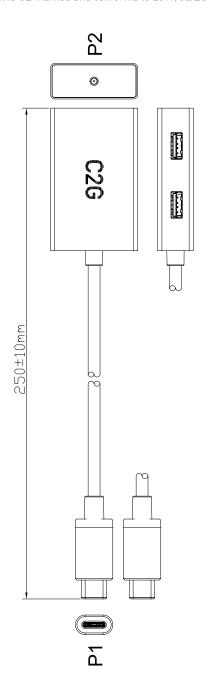

#### PHYSICAL CHARACTERISTICS:

- Overall length: 250mm ± 10mm
- Cable Outer Diameter: 4.2mm ± 0.2mm
- Jacket: PVC White
- Weight: 1.88 oz.
- Product is CE marked and conforms to 2011/65/EU ROHS 2