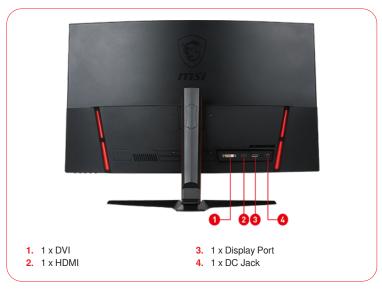

g standard. |

# **FEATURE**



#### **Curved Gaming**

MSI Curved Gaming Monitor will give you the most immersive and competitive edge you need to take down your opponents.

#### 165Hz High Refresh Rate



Experience smooth gaming with a blazing fast 165Hz refresh rate, that gives you the upperhand in fast moving games

## 1ms Fast Response Time



Eliminate screen tearing and choppy frame rates with 1ms response time.

#### **Wide Color Gamut**



Wide Color Game colors and details will look more realistic and refined, to

### FreeSync technology



AMD FreeSync® will prevend screen tearing or stuttering, producing ultra-smooth and lag-free gameplay.

### Frameless Design



With the narrow bezel, you will not even notice the monitor at all in the heat of the moment.

# **CONNECTIONS**