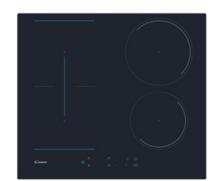

## Hobs

CTP643C

MAIN FEATURES

| Product name / Commercial code | CTP643C                  |
|--------------------------------|--------------------------|
| Product code                   | 33801943                 |
| EAN Code                       | 8016361966215            |
| Type of cooktop                | Induction                |
| Number of zones                | 4                        |
|                                | TECHNICAL FEATURES       |
| Voltage (V)                    | 220-240                  |
| Electronic timer               | Yes                      |
| Type of safety device for gas  | -                        |
|                                | PROGRAMMES AND FUNCTIONS |
| Type of 1st heating element    | Induction                |
| Type of 2nd heating element    | Induction                |
| Type of 3rd heating element    | Induction                |
| Type of 4th heating element    | Induction                |
| Type of 5th heating element    | -                        |
| Type of 6th heating element    | -                        |
|                                | AESTHETIC                |
| Colour                         | Black                    |
| Surface material               | Vetroceramic             |
| Control method                 | Touch controls           |
| Knob colour                    | -                        |
|                                |                          |