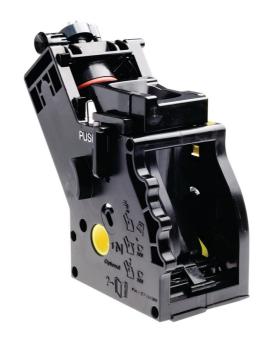

# The black heart of your espresso machine

Please check specifications for compatible product

The brewing group is the essential part of your espresso machine: it's here the coffee brewing actually happens! This part is easy to remove and clean.

### Ease of using Philips spare parts

• Easily renew your product with original Philips parts

Brew group CP1062/01

### Replaceable part

Fits Coffee Product: HD8854/09, HD8856/08, HD8944/18