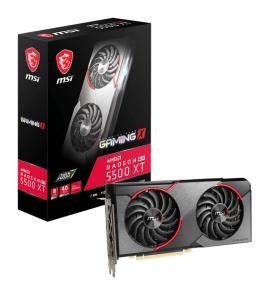

# Radeon RX 5500 XT GAMING X 8G

### **SPECIFICATION**

| Model Name                    | Radeon RX 5500 XT GAMING X 8G                                                                                                                                                                                                        |
|-------------------------------|--------------------------------------------------------------------------------------------------------------------------------------------------------------------------------------------------------------------------------------|
| Graphics Processing Unit      | Radeon™ RX 5500 XT                                                                                                                                                                                                                   |
| Interface                     | PCI Express 4.0                                                                                                                                                                                                                      |
| Cores                         | 1408 Units                                                                                                                                                                                                                           |
| Core Clocks                   | Boost: Up to 1845 MHz Game: Up to 1737 MHz Base: 1685 MHz (Game Clock is the expected GPU clock when running typical gaming applications, set to typical TGP (Total Graphics Power). Actual individual game clock results may vary.) |
| Memory Speed                  | 14 Gbps                                                                                                                                                                                                                              |
| Memory                        | 8GB GDDR6                                                                                                                                                                                                                            |
| Memory Bus                    | 128-bit                                                                                                                                                                                                                              |
| Output                        | DisplayPort x 3 (v1.4) / HDMI 2.0b x 1                                                                                                                                                                                               |
| HDCP Support                  | Y                                                                                                                                                                                                                                    |
| Power consumption             | 130W (This data is not fixed, it may differ by core clocks.)                                                                                                                                                                         |
| Power connectors              | 8-pin x 1                                                                                                                                                                                                                            |
| Recommended PSU               | 450W                                                                                                                                                                                                                                 |
| Card Dimension(mm)            | 247x 128 x 47 mm                                                                                                                                                                                                                     |
| Weight (Card / Package)       | 686g / 998g                                                                                                                                                                                                                          |
| DirectX Version Support       | 12                                                                                                                                                                                                                                   |
| OpenGL Version Support        | 4.6                                                                                                                                                                                                                                  |
| Multi-GPU Technology          | Υ                                                                                                                                                                                                                                    |
| Maximum Displays              | 4                                                                                                                                                                                                                                    |
| VR Ready                      | Y                                                                                                                                                                                                                                    |
| Digital Maximum<br>Resolution | 7680x4320                                                                                                                                                                                                                            |