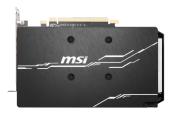

### **SOLID BACKPLATE**

Increases toughness of the card to prevent bending while complementing the design.