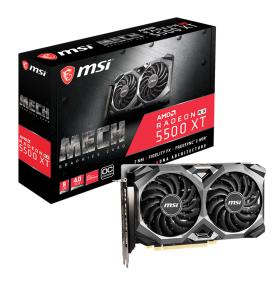

# Radeon RX 5500 XT MECH 8G OC

### **TORX FAN 3.0**

Award-winning fan design combining two different fin designs for cool & quiet gaming.

### **SOLID BACKPLATE**

Increases toughness of the card to prevent bending while complementing the design.