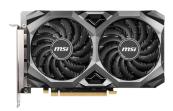

### **TORX FAN 3.0**

Award-winning fan design combining two different fin designs for cool & quiet gaming.