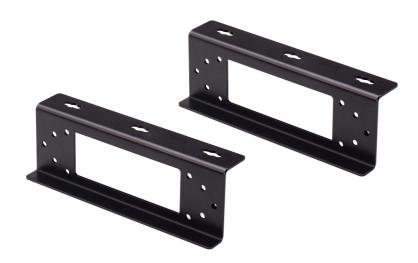

## 2X-044G

Under Table Mounting Kit

For the convenience of your installation, ATEN offers a mounting kit that allows you to install the <a href="Presentation">Presentation</a> Matrix Switch or Rack KVM Switches under the table. Please refer to the Compatible Products information below and the User Manuals of the <a href="Presentation">Presentation</a> Matrix Switches/Rack KVM Switches located in the Support and Download tab for further information.