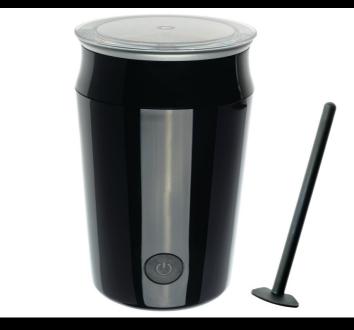

### MILK FROTHER

L'OR BARISTA SYSTEM BLACK HIGH GLOSS

CP1038

# MILK FROTHER CHECK SPECIFICATIONS TAB FOR COMPATIBLE PRODUCTS

This Milk Frother, provides the freedom to enjoy a variety of hot and cold coffee recipes at home. You can enrich delicious coffee and milk drink with amazingly velvety smooth milk foam. Compatible with L'OR Barista Coffee machine.