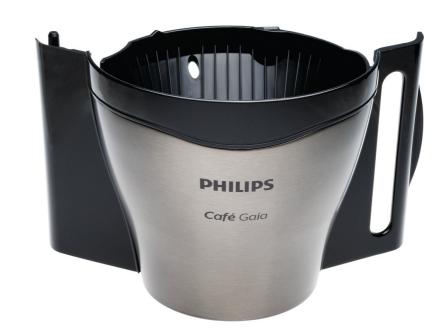

### Check specifications tab for compatible products

This filter holder supports the 1x4 paper- or permanent filter size for your Café Gaia coffee maker. it is easy to detach, so easy to clean.