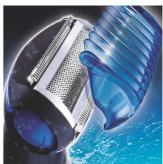

### Integrated trim and shave head

Because of the integrated self-sharpening pretrimmers at both sides of the shaver, you will be able to get a close shave in one stroke, even with longer hair.

### Trim and shave

This Philips bodygroom can both trim and shave all body zones.

Issue date 2022-06-03

Version: 5.0.1

Specifications are subject to change without notice. Trademarks are the property of Koninklijke Philips N.V. or their respective owners.