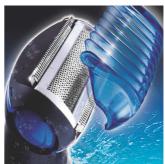

### Integrated trim and shave head

Because of the integrated self-sharpening pretrimmers at both sides of the shaver, you will be able to get a close shave in one stroke, even with longer hair.