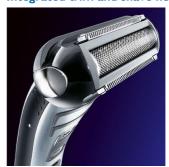

Philips Replacement shaving foil head

TT2000/10

# Perfect trim and shave

Change foil every 12 months for best results

Replacement shaving foil head for the Philips Bodygroom range TT2021 to TT2030.

### Best performance that feels great

- Integrated trim and shave head for a close shave in one stroke
- Safe and less irritation for most comfortable body grooming
- Trim and shave all body zones