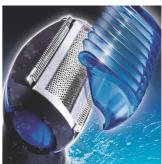

### Integrated trim and shave head

Because of the integrated self-sharpening pretrimmers at both sides of the shaver, you will be able to get a close shave in one stroke, even with longer hair.