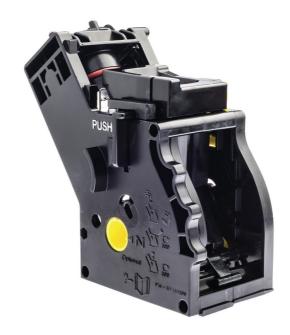

### Brew group. The black heart of your espresso machine

Please check specifications for compatible product

The brew group is the essential part of your espresso machine: it's where the coffee brewing actually happens! This part is easy to remove and clean. Compatible with Exprelia Evo