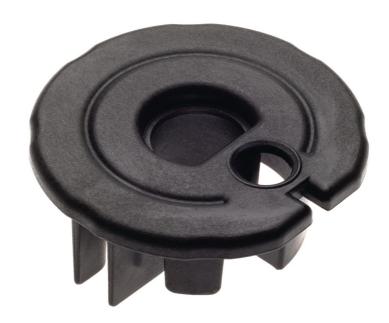

### Please check specifications for compatible product

This drip tray collects residual water from your device. It is easy to remove and clean. Compatible with Philips 5000 LatteGo.

#### Replaceable part

Fits Coffee Product: EP5345/10, HD8763/01, HD8763/09, HD8763/11, HD8763/18, HD8763/19, HD8763/21, HD8763/31, HD8867/11, HD8867/12

#### Suitable for:

PHILIPS 5000 LatteGo: EP5330/10, EP5331/10, EP5334/10, EP5335/10, EP5340/10, EP5345/10, EP5346/10, EP5930/10, EP5934/10, EP5030/10, EP5034/10, EP5035/10, EP5045/10

© 2020 Koninklijke Philips N.V. All Rights reserved.