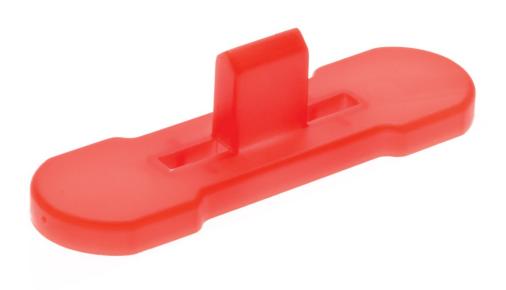

### Drip tray

Red

Removable for easy cleaning Not dishwasher-proof

CP1081

## Drip tray

### Please check specifications for compatible product

This drip tray collects residual water from your device. It is easy to remove and clean. Compatible with Exprelia, Evo, Xelsis and Energica