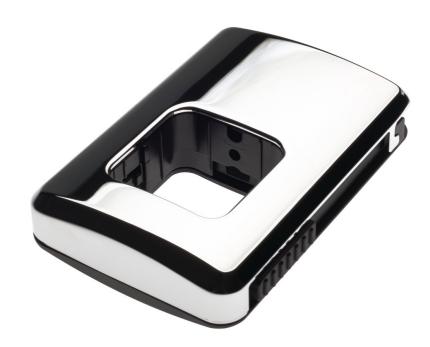

### Check specifications tab for compatible products

This removable coffee dispenser distributes coffee evenly into your cup. Removing the dispenser creates extra space for placing larger cups. Compatible with Xelsis