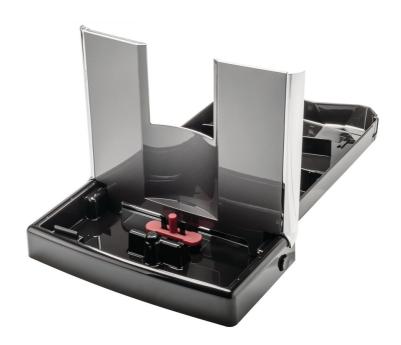

#### Please check specifications for compatible product

This drip tray collects residual water from your device. It is easy to remove and clean. Compatible with Philips 5000