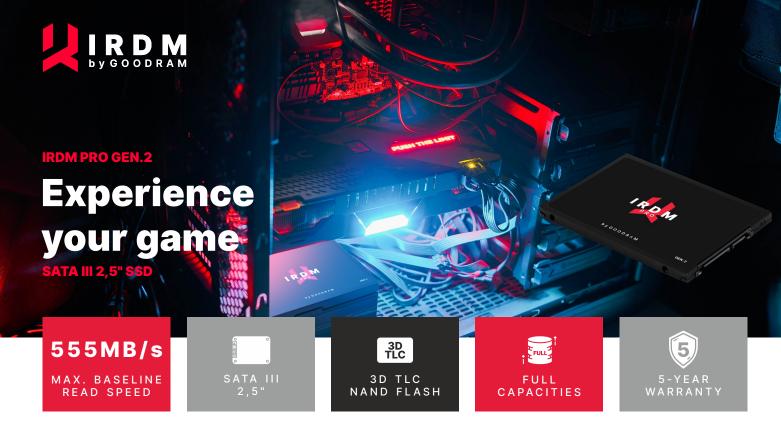

# IRDM PRO GEN.2 SATA III 2,5" SSD

IRDM PRO gen. 2 solid state drives were designed for users, who demand the highest reliability and stable functioning. New IRDM Pro SSD is a refreshed version of our flagship disk Iridium Pro, which was already appreciated by clients from Poland and from abroad for its quality parameters.

# **HIGH PERFORMANCE**

SSD IRDM PRO offers solid parameters by reaching up to 555 MB/s for baseline data read and 535 MB/s for baseline data write. By using classic 2.5" form factor with SATA III interface, IRDM SSD can be widely adopted in older or less advanced applications that lack the PCIe connector or doesn't require the highest level of performance.

SPEED OF OPERATIONS:

555 MB/s MAX. BASELINE READ SPEED 535 MB/s MAX. BASELINE WRITE SPEED

#### **RELIABLE 3D TLC**

SSD IRDM PRO gen.2 provides best-in-class performance and reliability. The refreshed disk is equipped with 3D TLC NAND Flash memory and an excellent quad-core PS3112-S12 Phison controller. Detailed firmware guarantee full software data protection, consistency and security during use.

FEATURES:

3D TLC NAND Flash

## **SECURITY & WARRANTY**

SSD IRDM PRO gen.2 provides best-in-class performance and reliability. The refreshed disk is equipped with 3D TLC NAND Flash memory and an excellent quad-core PS3112-S12 Phison controller. Detailed firmware guarantee full software data protection, consistency and security during use. The quality of this product is recognized by a five-year warranty without TBW limitation.