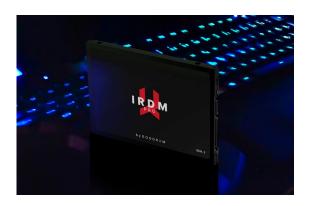

# IRDM PRO GEN.2 SATA III 2,5" SSD

IRDM PRO gen. 2 solid state drives were designed for users, who demand the highest reliability and stable functioning. New IRDM Pro SSD is a refreshed version of our flagship disk Iridium Pro, which was already appreciated by clients from Poland and from abroad for its quality parameters.