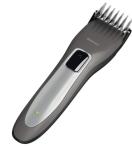

#### **21 locking length settings**

Two adjustable combs provide length settings from 3mm to 41mm, with precisely 2mm between each length. Or you can use it without a comb for a close 0.5mm trim.

#### Follows every curve

The hair clipper gently follows the contours of your head for a fast, even and comfortable haircut.

#### **Cutting system**

Cutter width: 41 mm Number of length settings: 20 Precision (size of steps): by 2 mm Range of length settings: 3-41 mm Maintenance free - No Oil needed Self-sharpening stainless steel blades