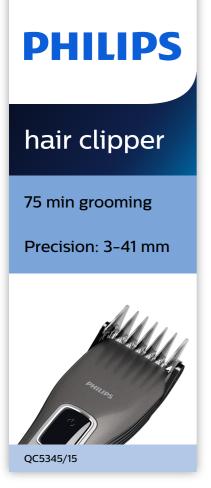

# More power, better haircuts

This powerful Philips hair clipper cuts even the thickest hair, thanks to its sharp steel blades and the most powerful lithium-ion battery on the market. One quick charge provides enough power for 75 minutes of cordless use.

# More power, better haircuts

- 21 locking length settings from 0.5mm to 41mm
- Contour-following comb follows every curve of your head.
- 75 minutes of cordless power after 1 hour quick-charge.

## Li-ion battery power

The powerful lithium ion battery of the Philips hair clipper lasts for 75 minutes after a 1 hour charge. A quick 10 minute charge gives you 10 minutes of clipping time, so it's always ready when you are.