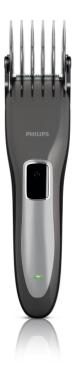

#### **Battery light**

Battery light glows green when full and blinks orange when 10 minutes remain.

# Ease of use

Adjustable guide combs Display: Charging indicator

#### **Power system**

Battery type: Li-ion Charging time: 1 hour Running time: 75 minutes

© 2017 Koninklijke Philips N.V. All Rights reserved. Issue date 2017-12-17 Version: 12.0.1

www.philips.com