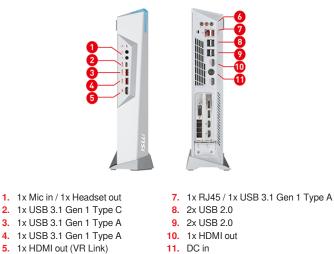

## CONNECTIONS

- 10. 1x HDMI out
  - 11. DC in
- 6. 3x Audio jacks

/datasheet. The information provided in this document is intended for informational purposes only and is check for the latest version 70-00-020