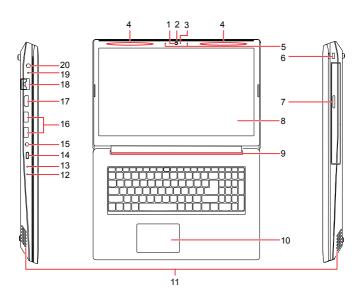

## **Overview**

- 1. Camera
- 2. Shutter
  - 3. Camera indicator
  - 4. Wireless LAN/Bluetooth antennas
  - 5. Microphones
  - 6. Mini security-lock slot
  - 7. CD/DVD drive
  - 8 Screen
  - 9. Ventilation slots
  - 10. Touchpad

- 11. Speakers
- 12. Power LED
- 13. Novo button
- 14. USB-C™ connector
- 15. Audio connector
- 16. USB 3.0 connector
- io. ODD 3.0 conficctor
- 17. HDMI™ connector
- 18. Ethernet connector
- Battery/Charging status indicator
- 20.ac power connector