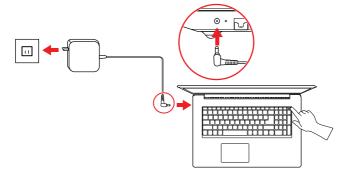

### Note:

Read the statement on USB transfer rate in the *User Guide*. Refer to the *Safety and Warranty Guide* for accessing the *User Guide*.