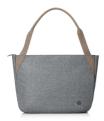

### HP Renew 14 Grey Tote

### Protect your essentials and the environment

Get ready to travel in style with the beautifully crafted tote designed from recycled plastic bottles.

## From recycled to ready to wear

Look sharp in and out of the office with the beautifully crafted tote designed from recycled plastic bottles.<sup>1</sup>