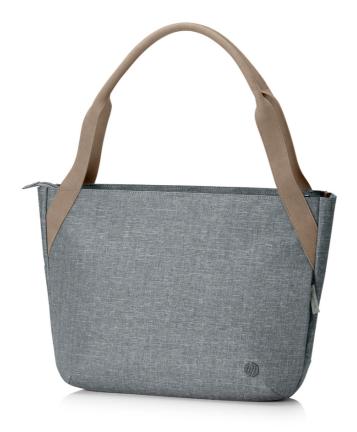

### HP Renew 14 Grey Tote

### Protect your essentials and the environment

Get ready to travel in style with the beautifully crafted tote designed from recycled plastic bottles.

## From recycled to ready to wear

Look sharp in and out of the office with the beautifully crafted tote designed from recycled plastic bottles.<sup>1</sup>