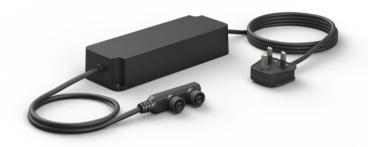

# Easy smart lighting

Fill your entire outdoor space with smart light using this outdoor power supply, which allows you to add up to 100 W of different lights. Connect two cables – each measuring up to 30 metres – to any low-voltage outdoor Philips Hue light on each connector, adding each fixture's wattage to reach the maximum 100 W threshold of the power supply.

# Product dimensions and weight

Height: 4.5 cmLength: 20 cmNet weight: 1.100 kgWidth: 7.0 cm

Power cable length: 1.5 m24 V cable length: 0.6 m