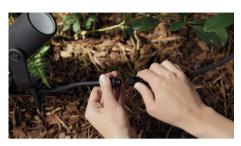

# Easy to install and extend

Brighten up dark paths, create highlights in your landscaping or create a unique ambience on the patio. You can do it yourself, using Hue spots or bollards. The products are based on low voltage, safe to use and easy to install. No more complexity to get lighting outdoors: start to create and extend to suit your needs.