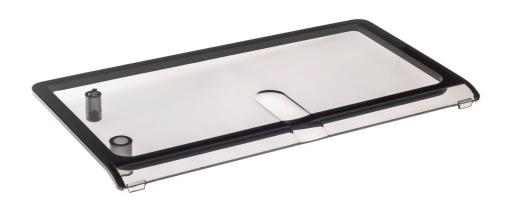

### Check specifications tab for compatible products

This lid covers the coffee bean container and preserves the excellent aroma of the coffee beans. Compatible with Moltio