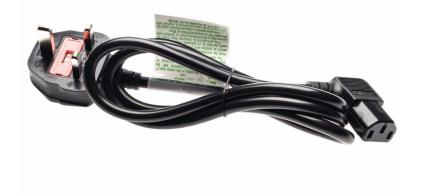

### Power cord

Please check specifications for compatible product

This power cord connects your device to the mains. Compatible with Saeco

Ease of using Philips spare parts

• Easily renew your product with original Philips parts

#### CP1074/01