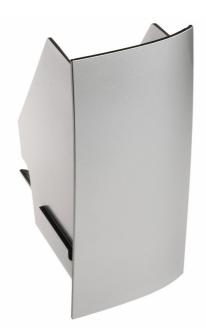

# Coffee grounds container

Please check specifications for compatible product

This coffee grounds container collects the used coffee. Compatible with Intelia