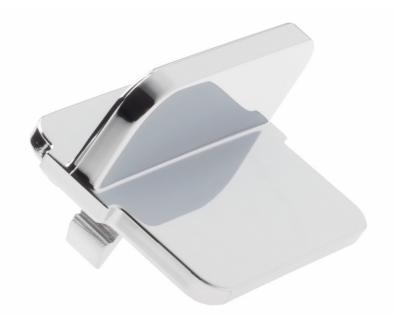

# Cover of water outlet opening

Check specifications tab for compatible products

This part covers the hot water dispensing opening PHILIPS 5000, INCANTO