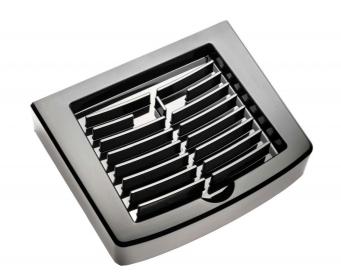

## Philips Drip tray

- Poemia
- Removable for easy cleaning
- Not dishwasher-proof

**CP1129** 

# Drip tray

Please check specifications for compatible product

This drip tray collects residual water from your device. It is easy to remove and clean. Compatible with Poemia

## Drip tray

Poemia Removable for easy cleaning, Not dishwasher-proof