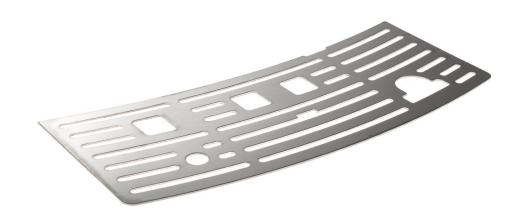

# Drip tray cover

Please check specifications for compatible product

Resistant drip tray cover for stable cup placement. Compatible with Xelsis.