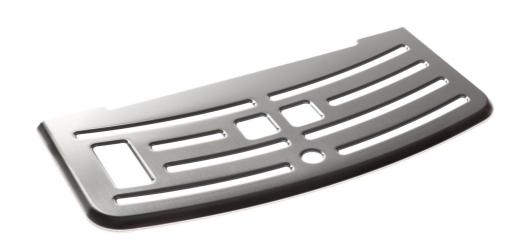

# Drip tray cover

Please check specifications for compatible product

Resistant drip tray cover for stable cup placement. Compatible with INTELIA