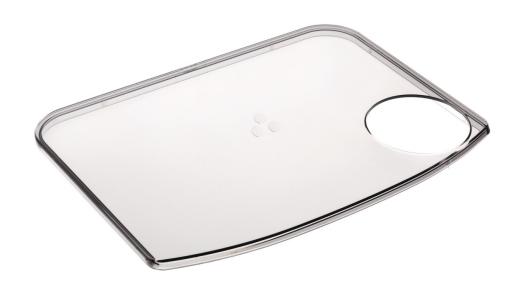

### Lid of coffee bean container

#### Check specifications tab for compatible products

This lid covers the coffee bean container and preserves the excellent aroma of the coffee beans. Compatible with Intelia Evo