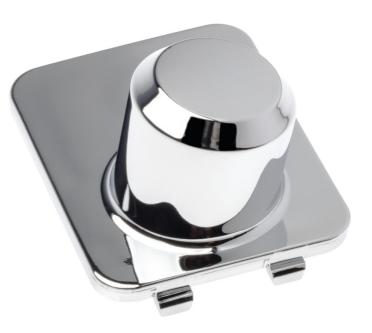

### Check specifications tab for compatible products

This lid covers the milk frother and holds the whisker shaft. The lid is dishwasher proof for easy cleaning. Compatible with Xelsis and Incanto