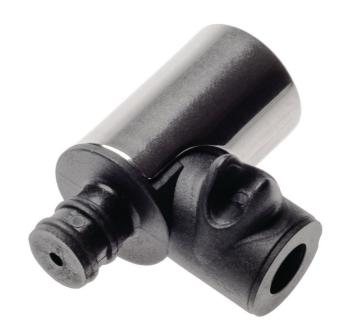

# Internal cappuccinatore

Please check specifications for compatible product

This internal cappuccinatore makes your milk deliciously foamy. Compatible with Intuita, Intelia Focus, Intelia Class, Intelia Latte, Intelia Evo, Saeco Royal

### Replaceable part

Fits product type: HD8751/xx, HD8752/xx, HD8755/xx, HD8770/xx, HD8880/xx, HD8881/xx

© 2020 Koninklijke Philips N.V. All Rights reserved.

Specifications are subject to change without notice. Trademarks are the property of Koninklijke Philips N.V. or their respective owners.