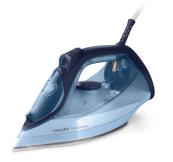

### Steam iron 6000 series

2600 W

Steam 40g/min;220g Steam Boost

550 ml XL water tank

Ceramic soleplate

DST6008/20

### Less refilling for longer ironing sessions Iron with large water tank

Philips 6000 Series steam iron has one of the largest water tanks there is for steam irons. Iron longer without refilling! Powerful steam will enable you to remove the tough creases easily.