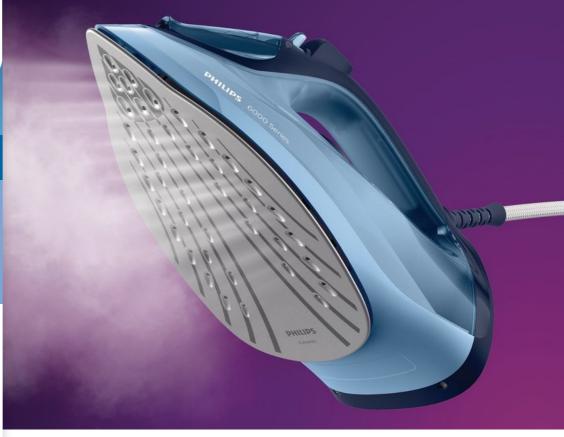

#### **Ceramic soleplate**

Ceramic soleplate provides scratch resistance while gliding easily.

#### **Easily removes creases**

- Continuous steam output up to 40 g/min
- Steam boost up to 220 g for the toughest creases
- Ceramic soleplate to easily glide through the fabrics