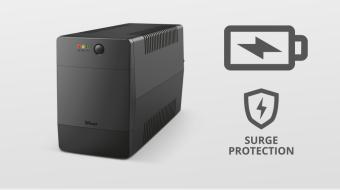

#### **In Safe Hands**

You can rest easy, knowing that the Trust Paxxon 1000VA is keeping an eye out for your devices. The reliable UPS is an ideal secondary power source to your electronics, keeping them running temporarily during power grid blackouts, and protecting them from power surge damage.

## Safe Shutdown

During a blackout, the UPS' large battery generously covers the power needs of an average PC setup. With 2 minutes of runtime\* to save your work and safely shut the system down, the quality of your files and equipment is guaranteed to be maintained.\* At 450W capacity load

### **Stable Output**

Thanks to the AVR function, the UPS will maintain a stable output voltage. In the event of power surges or spikes, your equipment is in safe hands. So safe, that we're offering an extended warranty of up to € 20.000 on connected equipment.\*\*\*\* Check conditions on trust.com