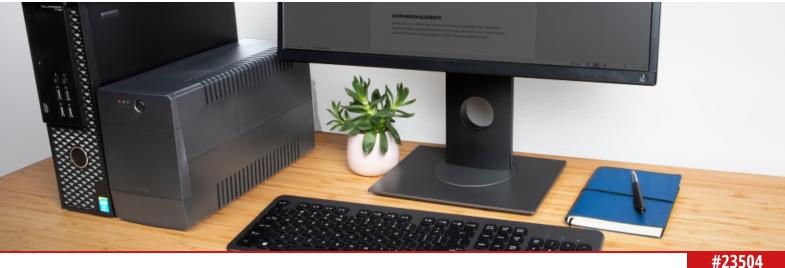

#### **1000VA Uninterruptible Power Supply (UPS)**

Reliable 1000VA battery back-up UPS with 4 wall power outlets, suitable to power and protect your electronic devices

## **Protect Your Devices**

With 4 standard wall power outlets, the Paxxon is equipped to protect whatever device or peripheral is connected to it: computer, TV, gaming console, home automation or alarm system, router or modem, or other wall-powered devices. You can connect devices up to a maximum total of 600 Watts or 1000VA.

## Safe Shutdown

During a blackout, the UPS' large battery generously covers the power needs of an average PC setup. With 2 minutes of runtime\* to save your work and safely shut the system down, the quality of your files and equipment is guaranteed to be maintained.\* At 450W capacity load