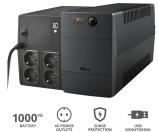

#### **1000VA Uninterruptible Power Supply (UPS)**

Reliable 1000VA battery back-up UPS with 4 wall power outlets, suitable to power and protect your electronic devices

#### **Key features**

- Reliable 1000VA UPS with built-in battery
- Provides temporary battery power during power outage; prevents loss of data and damage to hardware
- 4 wall power outlets with battery and surge protection to connect your computer, computer peripherals, networking equipment, flatscreen TV, home automation products or alarm system
- Surge protected outputs to prevent damage from power surges, spikes and fluctuations
- USB port and software to monitor the status of the UPS, sending alerts and automatic shutdown of your computer
- AVR function to ensure stable 230V output voltage

## **Protect Your Devices**

With 4 standard wall power outlets, the Paxxon is equipped to protect whatever device or peripheral is connected to it: computer, TV, gaming console, home automation or alarm system, router or modem, or other wall-powered devices. You can connect devices up to a maximum total of 600 Watts or 1000VA.