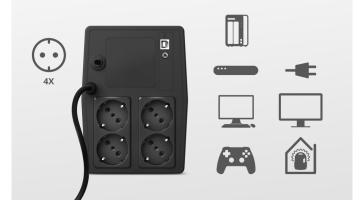

#### **Key features**

- Reliable 1000VA UPS with built-in battery
- Provides temporary battery power during power outage; prevents loss of data and damage to hardware
- 4 wall power outlets with battery and surge protection to connect your computer, computer peripherals, networking equipment, flatscreen TV, home automation products or alarm system
- Surge protected outputs to prevent damage from power surges, spikes and fluctuations
- USB port and software to monitor the status of the UPS, sending alerts and automatic shutdown of your computer
- AVR function to ensure stable 230V output voltage

## **Protect Your Devices**

With 4 standard wall power outlets, the Paxxon is equipped to protect whatever device or peripheral is connected to it: computer, TV, gaming console, home automation or alarm system, router or modem, or other wall-powered devices. You can connect devices up to a maximum total of 600 Watts or 1000VA.

| GENERAL                            |                                                                                                                     |                                   |              |
|------------------------------------|---------------------------------------------------------------------------------------------------------------------|-----------------------------------|--------------|
| Height of main product<br>(in mm)  | 320 mm                                                                                                              | Width of main product<br>(in mm)  | 182 mm       |
| Depth of main product<br>(in mm)   | 130 mm                                                                                                              | Total weight                      | 7800 g       |
| Weight of main unit                | 7800 g                                                                                                              |                                   |              |
| OUTPUT                             |                                                                                                                     |                                   |              |
| Output power capacity<br>(VA)      | 1000 W                                                                                                              | Output power capacity<br>(W)      | 600 W        |
| Output voltage range               | Nominal voltage                                                                                                     | Frequency response UPS            | 50Hz +/- 1Hz |
| Waveform type                      | Simulated sine wave                                                                                                 |                                   |              |
|                                    |                                                                                                                     |                                   |              |
| PROTECTION                         |                                                                                                                     |                                   | -            |
| Protections                        | Child safety shutter,<br>current-recoil, over-charge,<br>over-cranking, over-current,<br>over-discharge, over-heat, | Auto Voltage Regulation           | True         |
|                                    | over-load, short-circuit                                                                                            |                                   |              |
| RFI-filter                         | False                                                                                                               | Surge protected AC outlets        | True         |
| Surge protected phone<br>line      | False                                                                                                               |                                   |              |
|                                    |                                                                                                                     |                                   |              |
| POWER<br>Number of batteries       | 2                                                                                                                   | Battery composition               | Lead Acid    |
|                                    | _                                                                                                                   | (Alkaline, Li-ion, etc.)          |              |
| Power inlet connection             | Schuko (Type F)                                                                                                     | Power outlet socket type          | Schuko       |
| Battery capacity (Ah)              | 7 Ah                                                                                                                | Battery voltage (V)               | 12 V         |
| Number of power<br>outlets         | 4                                                                                                                   | Battery charge time<br>(hours)    | 8 hours      |
| 100% capacity runtime<br>(seconds) | 28 seconds                                                                                                          | 50% capacity runtime<br>(minutes) | 5 minutes    |
| FEATURES                           |                                                                                                                     |                                   |              |
| FEATURES<br>Management function    | True                                                                                                                | USB connection                    | True         |
| (USB)                              |                                                                                                                     |                                   |              |
| Status display                     | False                                                                                                               | Audible alarm                     | True         |
| Software                           | True                                                                                                                |                                   |              |
|                                    |                                                                                                                     |                                   |              |
| INPUT                              | 220.240\/2c                                                                                                         | Onerating veltage range           | 162,200.//26 |
| Nominal input voltage              | 220-240Vac                                                                                                          | Operating voltage range           | 102-290Val   |
| CONNECTIVITY                       |                                                                                                                     |                                   |              |
| Cables included                    | USB-B to USB-A                                                                                                      | Cable detachable                  | False        |
| Cable length main cable            | 140 cm                                                                                                              |                                   |              |
| -                                  |                                                                                                                     |                                   |              |
|                                    |                                                                                                                     |                                   |              |