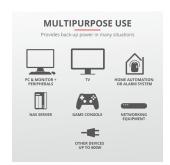

#### **Key features**

- Reliable 1000VA UPS with built-in battery
- Provides temporary battery power during power outage; prevents loss of data and damage to hardware
- 4 wall power outlets with battery and surge protection to connect your computer, computer peripherals, networking equipment, flatscreen TV, home automation products or alarm system
- Surge protected outputs to prevent damage from power surges, spikes and fluctuations
- USB port and software to monitor the status of the UPS, sending alerts and automatic shutdown of your computer
- AVR function to ensure stable 230V output voltage

## **Protect Your Devices**

With 4 standard wall power outlets, the Paxxon is equipped to protect whatever device or peripheral is connected to it: computer, TV, gaming console, home automation or alarm system, router or modem, or other wall-powered devices. You can connect devices up to a maximum total of 600 Watts or 1000VA.