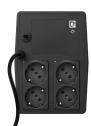

#### **Key features**

- Reliable 1000VA UPS with built-in battery
- Provides temporary battery power during power outage; prevents loss of data and damage to hardware
- 4 wall power outlets with battery and surge protection to connect your computer, computer peripherals, networking equipment, flatscreen TV, home automation products or alarm system
- Surge protected outputs to prevent damage from power surges, spikes and fluctuations
- USB port and software to monitor the status of the UPS, sending alerts and automatic shutdown of your computer
- AVR function to ensure stable 230V output voltage

## **Protect Your Devices**

With 4 standard wall power outlets, the Paxxon is equipped to protect whatever device or peripheral is connected to it: computer, TV, gaming console, home automation or alarm system, router or modem, or other wall-powered devices. You can connect devices up to a maximum total of 600 Watts or 1000VA.