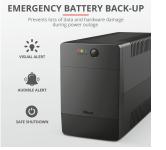

#### **In Safe Hands**

You can rest easy, knowing that the Trust Paxxon 1000VA is keeping an eye out for your devices. The reliable UPS is an ideal secondary power source to your electronics, keeping them running temporarily during power grid blackouts, and protecting them from power surge damage.

## Safe Shutdown

During a blackout, the UPS' large battery generously covers the power needs of an average PC setup. With 2 minutes of runtime\* to save your work and safely shut the system down, the quality of your files and equipment is guaranteed to be maintained.\* At 450W capacity load

## **Extra Options**

Paxxon's USB connection and downloadable PC software enable you to program the UPS to execute an automated shutdown, in case of a power outage. If you'd rather save your work and power off manually, the software allows you to set custom visible and audible signals to alert you, as well as monitor the power supply status at all times.