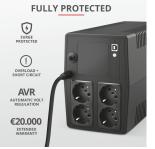

### **Stable Output**

Thanks to the AVR function, the UPS will maintain a stable output voltage. In the event of power surges or spikes, your equipment is in safe hands. So safe, that we're offering an extended warranty of up to € 20.000 on connected equipment.\*\*\*\* Check conditions on trust.com