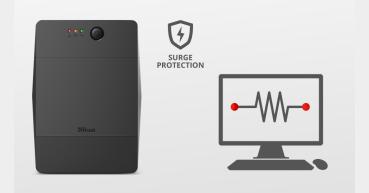

### **Stable Output**

Thanks to the AVR function, the UPS will maintain a stable output voltage. In the event of power surges or spikes, your equipment is in safe hands. So safe, that we're offering an extended warranty of up to € 20.000 on connected equipment.\*\*\*\* Check conditions on trust.com