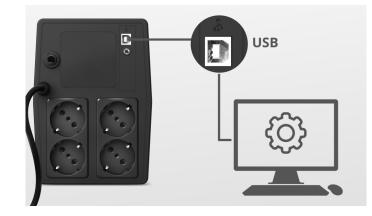

## **Extra Options**

Paxxon's USB connection and downloadable PC software enable you to program the UPS to execute an automated shutdown, in case of a power outage. If you'd rather save your work and power off manually, the software allows you to set custom visible and audible signals to alert you, as well as monitor the power supply status at all times.

#### System requirements

- Grounded wall power connection
- For software: Windows 10/8/7, USB port
- 155MB of free hard disk space
- Latest software downloadable from:
- www.trust.com/23504/driver

USB MONITORING