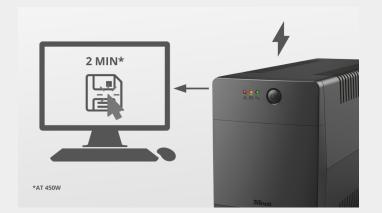

## Safe Shutdown

During a blackout, the UPS' large battery generously covers the power needs of an average PC setup. With 2 minutes of runtime\* to save your work and safely shut the system down, the quality of your files and equipment is guaranteed to be maintained.\* At 450W capacity load