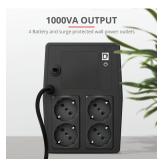

#### **1000VA Uninterruptible Power Supply (UPS)**

Reliable 1000VA battery back-up UPS with 4 wall power outlets, suitable to power and protect your electronic devices

## **Protect Your Devices**

With 4 standard wall power outlets, the Paxxon is equipped to protect whatever device or peripheral is connected to it: computer, TV, gaming console, home automation or alarm system, router or modem, or other wall-powered devices. You can connect devices up to a maximum total of 600 Watts or 1000VA.