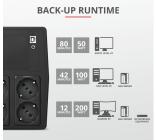

## Safe Shutdown

During a blackout, the UPS' large battery generously covers the power needs of an average PC setup. With 2 minutes of runtime\* to save your work and safely shut the system down, the quality of your files and equipment is guaranteed to be maintained.\* At 450W capacity load

| GENERAL                            |                                                                                                                     |                                   |              |
|------------------------------------|---------------------------------------------------------------------------------------------------------------------|-----------------------------------|--------------|
| Height of main product<br>(in mm)  | 320 mm                                                                                                              | Width of main product<br>(in mm)  | 182 mm       |
| Depth of main product<br>(in mm)   | 130 mm                                                                                                              | Total weight                      | 7800 g       |
| Weight of main unit                | 7800 g                                                                                                              |                                   |              |
| OUTPUT                             |                                                                                                                     |                                   |              |
| Output power capacity<br>(VA)      | 1000 W                                                                                                              | Output power capacity<br>(W)      | 600 W        |
| Output voltage range               | Nominal voltage                                                                                                     | Frequency response UPS            | 50Hz +/- 1Hz |
| Waveform type                      | Simulated sine wave                                                                                                 |                                   |              |
|                                    |                                                                                                                     |                                   |              |
| PROTECTION                         |                                                                                                                     |                                   | -            |
| Protections                        | Child safety shutter,<br>current-recoil, over-charge,<br>over-cranking, over-current,<br>over-discharge, over-heat, | Auto Voltage Regulation           | True         |
|                                    | over-load, short-circuit                                                                                            |                                   |              |
| RFI-filter                         | False                                                                                                               | Surge protected AC outlets        | True         |
| Surge protected phone<br>line      | False                                                                                                               |                                   |              |
|                                    |                                                                                                                     |                                   |              |
| POWER<br>Number of batteries       | 2                                                                                                                   | Battery composition               | Lead Acid    |
|                                    | _                                                                                                                   | (Alkaline, Li-ion, etc.)          |              |
| Power inlet connection             | Schuko (Type F)                                                                                                     | Power outlet socket type          | Schuko       |
| Battery capacity (Ah)              | 7 Ah                                                                                                                | Battery voltage (V)               | 12 V         |
| Number of power<br>outlets         | 4                                                                                                                   | Battery charge time<br>(hours)    | 8 hours      |
| 100% capacity runtime<br>(seconds) | 28 seconds                                                                                                          | 50% capacity runtime<br>(minutes) | 5 minutes    |
| FEATURES                           |                                                                                                                     |                                   |              |
| FEATURES<br>Management function    | True                                                                                                                | USB connection                    | True         |
| (USB)                              |                                                                                                                     |                                   |              |
| Status display                     | False                                                                                                               | Audible alarm                     | True         |
| Software                           | True                                                                                                                |                                   |              |
|                                    |                                                                                                                     |                                   |              |
| INPUT                              | 220.240\/2c                                                                                                         | Onerating veltage range           | 162,200.//26 |
| Nominal input voltage              | 220-240Vac                                                                                                          | Operating voltage range           | 102-290Val   |
| CONNECTIVITY                       |                                                                                                                     |                                   |              |
| Cables included                    | USB-B to USB-A                                                                                                      | Cable detachable                  | False        |
| Cable length main cable            | 140 cm                                                                                                              |                                   |              |
| -                                  |                                                                                                                     |                                   |              |
|                                    |                                                                                                                     |                                   |              |