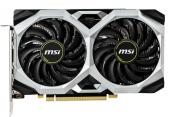

#### **TORX FAN 2.0**

Award-winning fan design combining two different fin designs for cool & quiet gaming.

## **DUAL FAN THERMAL DESIGN**

Dual fans covers more area of heatsink to take heat away more efficiently.