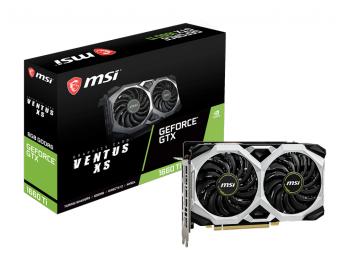

# GRAPHICS CARD GEFORCE® GTX 1660

## **VENTUS XS 6G**

## **SPECIFICATION**

| Model Name                     | GeForce® GTX 1660 Ti VENTUS XS 6G                    |
|--------------------------------|------------------------------------------------------|
| Graphics Processing Unit       | NVIDIA <sup>®</sup> GeForce <sup>®</sup> GTX 1660 Ti |
| Interface                      | PCI Express x16 3.0                                  |
| Cores                          | Boost: 1536 Units                                    |
| Core Clocks                    | 1770 MHz                                             |
| Memory Speed                   | 12 Gbps                                              |
| Memory                         | 6GB GDDR6                                            |
| Memory Bus                     | 192-bit                                              |
| Output                         | DisplayPort x 3 (v1.4) / HDMI 2.0b x 1               |
| HDCP Support                   | 2.2                                                  |
| Power consumption              | 120 W                                                |
| Power connectors               | 8-pin x 1                                            |
| Recommended PSU                | 450 W                                                |
| Card Dimension(mm)             | 204 x 128 x 42 mm                                    |
| Weight (Card / Package)        | 669 g / 1028 g                                       |
| DirectX Version Support        | 12 API                                               |
| OpenGL Version Support         | 4.5                                                  |
| Maximum Displays               | 4                                                    |
| VR Ready                       | Υ                                                    |
| G-SYNC <sup>®</sup> technology | Υ                                                    |
| Digital Maximum<br>Resolution  | 7680x4320                                            |