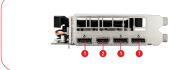

## **CONNECTIONS**

| 1. | DisplayPort |
|----|-------------|
| 2. | HDMI        |
|    |             |