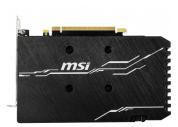

### SOLID BACKPLATE

Increases toughness of the card to prevent bending while complementing the design.