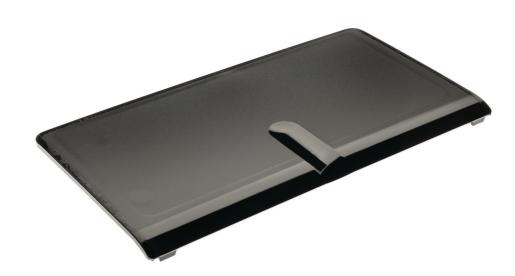

### Lid of coffee bean container

### Check specifications tab for compatible products

This lid covers the coffee bean container and preserves the excellent aroma of the coffee beans. Compatible with Moltio.