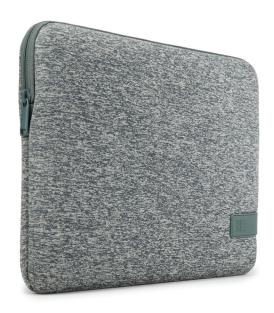

## REFMB113

Quality MacBook® sleeve constructed of memory foam provides first-class protection in a slim-line design.

- Form-fitting sleeve ensure a precise fit for a 13" MacBook Pro®
- 6mm of dense memory foam provides cushion and protection
- Plush interior lining defends MacBook from scratches 3.
- Asymmetrical zipper opening makes it easy to quickly retrieve and return your MacBook®
- Slim-line design allows this case to be carried on its own or fit in your favorite bag