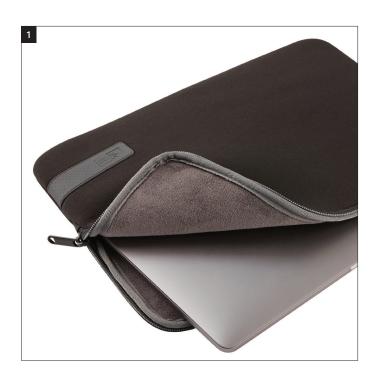

## REFMB113

Quality MacBook® sleeve constructed of memory foam provides first-class protection in a slim-line design.

- Form-fitting sleeve ensure a precise fit for a 13" MacBook Pro®
- 6mm of dense memory foam provides cushion and protection
- Plush interior lining defends MacBook from scratches 3.
- Asymmetrical zipper opening makes it easy to quickly retrieve and return your MacBook®
- Slim-line design allows this case to be carried on its own or fit in your favorite bag