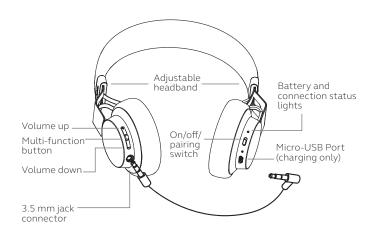

### How to connect

### Wireless connections

### Bluetooth®

- 1. Hold the on/off/pairing switch in the pairing position for 3 seconds.
- 2. Pairing mode will be announced in the head-phones, and the light will flash blue.
- 3. Follow the voice-guided pairing instructions to pair to your Bluetooth device.

### Wired connections

Connect the headset to your phone's 3.5 mm jack connector using the audio cable.

### Charging

It takes 1-2 hours to charge the battery using any micro-USB cable.

## Music and chat

|  | Pause/play<br>music    | Tap the multi-function button                                                          |  |
|--|------------------------|----------------------------------------------------------------------------------------|--|
|  | Adjust volume          | Tap the Volume up or Volume down button                                                |  |
|  | Skip music<br>tracks   | Press and hold either the Volume up or<br>Volume down button                           |  |
|  | Battery status         | Tap the Volume up or Volume down<br>button when not listening to music or on a<br>call |  |
|  | Answer/end<br>call*    | Tap the Multi-function button                                                          |  |
|  | Reject call*           | Press and hold (1 sec) the Multi-function button                                       |  |
|  | Redial last<br>number* | Double-tap the Multi-function button                                                   |  |