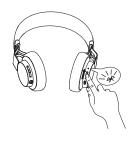

### How to connect

### Bluetooth®

- 1. Hold the on/off/pairing switch in the pairing position for 3 seconds.
- 2. Pairing mode will be announced in the head-phones, and the light will flash blue.
- 3. Follow the voice-guided pairing instructions to pair to your Bluetooth device.