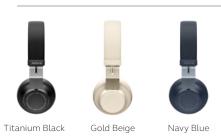

built to last.

We developed the clean, simple, Scandinavian design of the Move Style Edition to encompass a powerhouse of sound and functionality. The ultra-light adjustable headband is designed for a more comfortable fit and maximum durability. The Move Style Edition keeps your music pumping no matter where you may find yourself.

### It's time to leave the cords at home.

Wireless technology has never been so liberating. The Move Style Edition is easy to connect and allows you to easily control your music and phone calls from your headphones, so you can leave your phone in your pocket. This is life on the move – the easy way.

# At a glance: Jabra Move Style Edition • Unparalleled wireless sound • Designed to inspire and built to last • Wireless – the easy way

### **Color Variants**



### How to connect

### Wireless connections

### Bluetooth®

- 1. Hold the on/off/pairing switch in the pairing position for 3 seconds.
- 2. Pairing mode will be announced in the head-phones, and the light will flash blue.
- 3. Follow the voice-guided pairing instructions to pair to your Bluetooth device.



### Wired connections

Connect the headset to your phone's 3.5 mm jack connector using the audio cable.





### Charging

It takes 1-2 hours to charge the battery using any micro-USB cable.



# How to use



## Music and chat

|  | Pause/play<br>music    | Tap the multi-function button                                                          |  |
|--|------------------------|----------------------------------------------------------------------------------------|--|
|  | Adjust vo