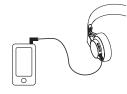

### How to connect

### Wired connections

Connect the headset to your phone's 3.5 mm jack connector using the audio cable.