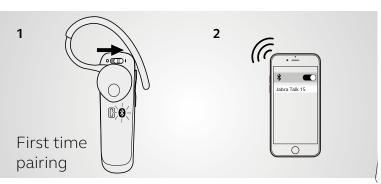

## Jabra Talk 15 How to pair

1. Slide the On/Off switch to On. The Bluetooth LED will flash blue.

2. Turn on Bluetooth on your smartphone and select the Jabra Talk 15 from the list of available devices.