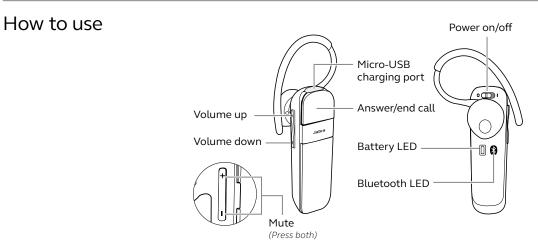

#### Calls made clear

Enjoy clear calls with a high-quality microphone and speaker that are optimized to make conversations clear.

#### Long lasting wireless calls

With up to 6 hours of calls and up to 14 days of standby time, make reliable Bluetooth wireless calls throughout the day on a single charge.

Note: Fully charge the headset before first use.

|              | Features                                    | Benefits                                                               | Jabra<br>Talk 15 |
|--------------|---------------------------------------------|------------------------------------------------------------------------|------------------|
| Audio        | HD Voice* for high definition sound quality | Crystal clear call quality                                             | •                |
| Connectivity | Bluetooth®                                  | Wireless connection                                                    | •                |
|              | A2DP technology for streaming               | Allows you to stream music, podcasts and GPS                           | •                |
|              | MultiUse™                                   | Connects to 2 Bluetooth devices simultaneously                         | •                |
|              | Jabra Status Display                        | Shows connection status and battery status                             | •                |
| Ease of use  | Ultimate Comfort Eargels                    | All-day perfect fit                                                    | •                |
|              | 2 different sizes earhooks                  | Supports wearing on both right and left ear / Improved comfort and fit | •                |
|              | Up to 6 hours of talk time                  | Stay connected longer                                                  | ٠                |
|              | Voice guidance                              | Tells your battery- and connection status                              | •                |
| Compatility  |                                             | For compatibility information go to Jabra.com                          |                  |