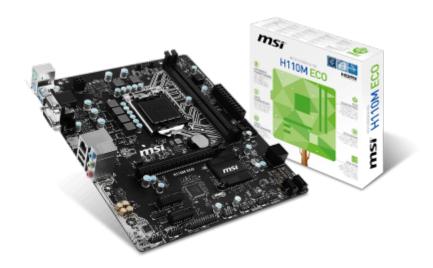

## SPECIFICATIONS

| Socket                | 1151          |
|-----------------------|---------------|
| CPU (Max Support)     | i7            |
| Chipset               | Intel® H110   |
| DDR4 Memory           | 2133 MHz      |
| Memory Channel        | Dual          |
| DIMM Slots            | 2             |
| Max Memory (GB)       | 32            |
| PCI-E x16             | 1             |
| PCI-E Gen             | Gen3          |
| PCI-E x1              | 2             |
| SATAIII               | 4             |
| LAN                   | 10/100/1000*1 |
| USB 3.1 ports (Front) | 2(Gen1)       |
| USB 3.1 ports (Rear)  | 2(Gen1)       |
| USB 2.0 ports (Front) | 4             |
| USB 2.0 ports (Rear)  | 2             |
| Audio ports (Rear)    | 3             |
| VGA                   | 1             |
| HDMI                  | 1             |
| DVI                   | 1             |
| DirectX               | DX12          |
| Form Factor           | M-ATX         |

**REAR CONNECTORS** 

FEATURES

- 1. ECO Genie: Saving energy with a single push without complicated settings
- 2. ECO Center Pro and Eco Meter: Being full control of and monitor your systems' power usage
- 3. 100% Performance and Compatibility
- 4. DDR4 Boost: Give your DDR4 memory perfect performance
- 5. USB 3.1 Gen1 + SATA 6Gb/s
- 6. VGA Armor: Reinforced Armor slots
- 7. Intel Gigabit LAN with LAN Protect: Stable and reliable
- 8. Click BIOS: Secure and Reliable UEFI BIOS solution