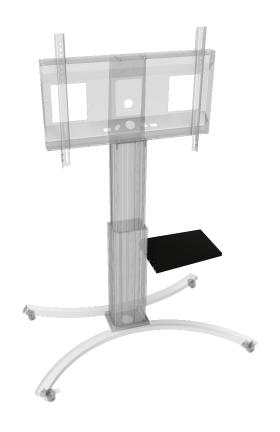

## **LAPTOP SIDE SHELF**

CONNECTS TO CENTRAL ALUMINUM COLUMN

## **PRODUCT**

Side shelf connects to the right and/ or left side of the pylon. Allows for 4 different mounting positions.

## **FEATURES**

- Compatible with SCETA and SCEXL series
- > Steel plate 2 mm
- > Powder coated in RAL 9005, black
- Including mounting accessories (4x sliding block with thread, 4x nut with integrated washer)