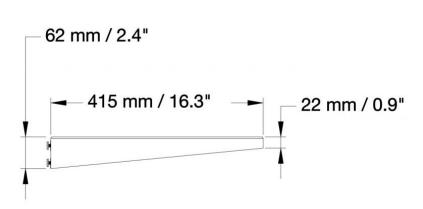

03/26/2020 Page 1/2

| Item number            | LAP4-SM                                |                             |
|------------------------|----------------------------------------|-----------------------------|
| Load capacity          | 10 kg                                  | 22 lbs                      |
| Width / Height / Depth | 415 mm / 22 mm - 62 mm / 295 mm        | 16.3" / 0.9" - 2.4" / 11.6" |
| Weight                 | 2,9 kg                                 | 6.4 lbs                     |
| Packages               | Package dimensions WxHxD               | Package weight              |
| LAP4-SM                | 440 x 90 x 340 mm / 17.3 x 3.5 x 13.4" | 3,4 kg / 7.4 lbs            |

**DIMENSIONS** in mm / inch