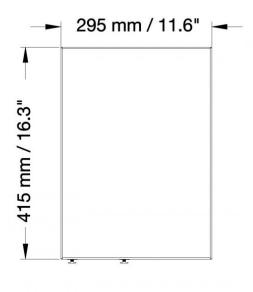

03/26/2020 Page 1/2

| Item number            | LAP4-SM                                |                             |
|------------------------|----------------------------------------|-----------------------------|
| Load capacity          | 10 kg                                  | 22 lbs                      |
| Width / Height / Depth | 415 mm / 22 mm - 62 mm / 295 mm        | 16.3" / 0.9" - 2.4" / 11.6" |
| Weight                 | 2,9 kg                                 | 6.4 lbs                     |
| Packages               | Package dimensions WxHxD               | Package weight              |
| LAP4-SM                | 440 x 90 x 340 mm / 17.3 x 3.5 x 13.4" | 3,4 kg / 7.4 lbs            |

**DIMENSIONS** in mm / inch